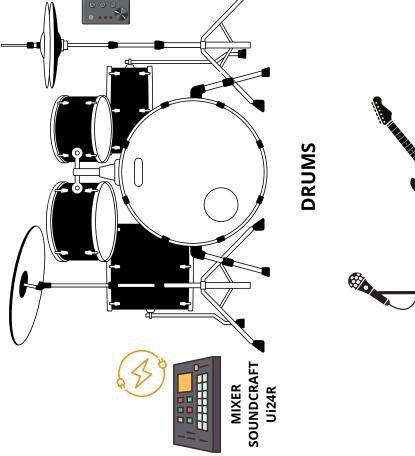

# **AUDIO:**

The band uses its own digital mixer:

## **SOUNDCRAFT Ui24R**

If the sound engineer of the event/venue wants to use his own mixer, it is advisable to use a splitter to be able to send the signal to our mixer so that we can be autonomous with monitoring.

# **CHANNEL LIST SOUNDCRAFT Ui24R:**

- 1 BackingTrack L
- 2 BackingTrack R
- 3 Male Voice
- 4 Female Voice
- 5 Backing vocals 2
- 6
- 7 Bass
- 8 Click
- 9 Backing vocals 1
- 10 Guitar
- 11 Kick
- 12 Snare
- 13 Tom
- 14 Floor Tom
- 15 Over R (HH)
- 16 Over L (RD)
- 17
- 18
- 19 Talkback drummer
- 20 Talkback