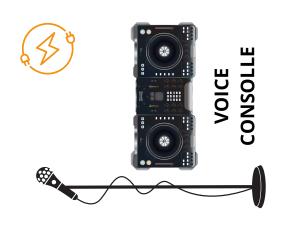

xer:

## **SOUNDCRAFT Ui24R**

If the sound engineer of the event/venue wants to use his own mixer, it is advisable to use a splitter to be able to send the signal to our mixer so that we can be autonomous with monitoring.



# **CHANNEL LIST SOUNDCRAFT Ui24R:**

- 1 BackingTrack L
- 2 BackingTrack R
- 3 Male Voice
- 4 Female Voice
- 5 Backing vocals 2
- 6
- 7 Bass
- 8 Click
- 9 Backing vocals 1
- 10 Guitar
- 11 Kick
- 12 Snare
- 13 Tom
- 14 Floor Tom
- 15 Over R (HH)
- 16 Over L (RD)
- 17
- 18
- 19 Talkback drummer
- 20 Talkback

(THE MEMBERS OF THE GROUP ARE EQUIPPED WITH PERSONAL IN EAR MONITORS)

#### **CONTACTS:**

For any report or clarification regarding this technical sheet, please contact:

Matteo Maddalon: +39 331 7120959

matteo.maddalon97@gmail.com

# **FORMAZIONE A QUATTRO**





**AMPLI**